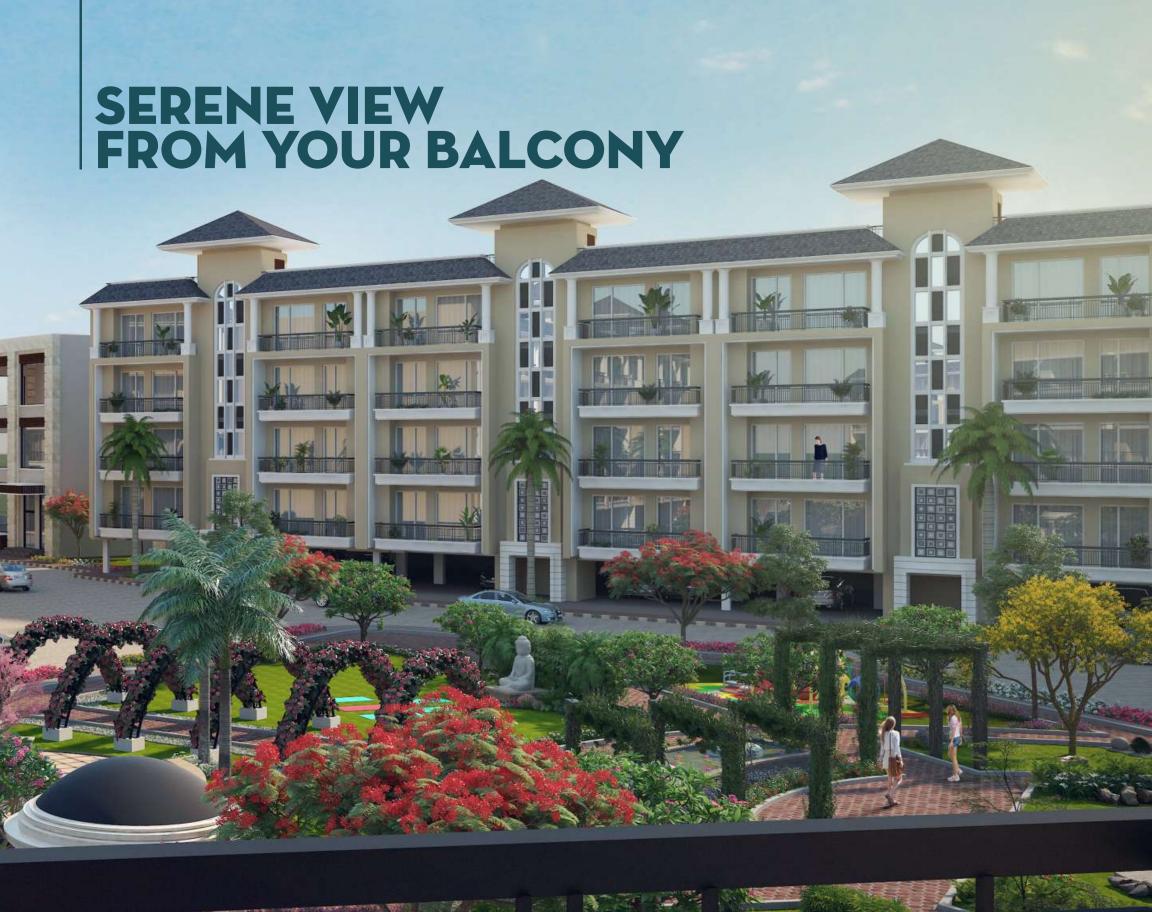

# SAY (CSTO) OPEN LIVING

'The rays of sun enters your room to wake you up, the birds sings to you the natures songs, the green soothes your senses and you are relaxed, sipping your cup of tea and smiling.

A peek outside your window and you'll be greeted by greenery every moment of the day. With both side open apartments at Maxxus Elanza offers a neighbourhood that offers varied shades of green creates a canvas that perfectly blends with the ambient colours of the dawn and dusk.