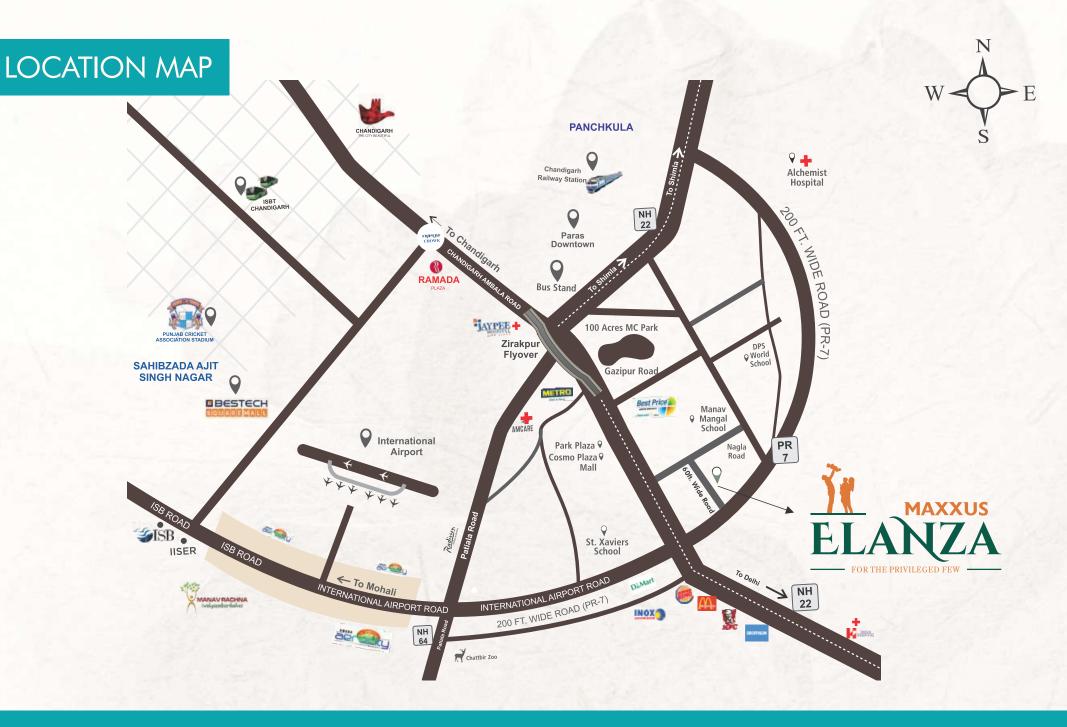

## SAY OSTO CONNECTIVITY

Say Yes to the address which connects you to the present and future and gives you the privilege of enjoying pleasures of life.

The landmark location offers you effortless connectivity to major landmarks-International Airport, prominent malls, food joints like Starbucks, KFC, Mc Donalads, Cinema Halls, Schools, Medical Care etc and everything for a comfortable lifestyle.

Here, you are just minutes away from a desirable neighborhood.

**BALCONY** 

Electrical Sheet & Switches: Gold Medal/L&T or Its Equivalent

Electrical Wiring: Kei or Its Equivalent

Handrail: M.S Railing

Lifts: Johnson or Its Equivalent

Multiplex 2 Minutes

IISER 12 Minutes

McDonalds 2 Minutes

AM Care Hospital 5 Minutes

Manav Mangal School 2 Minutes

Chandigarh 7 Minutes

www.maxxusgroup.in