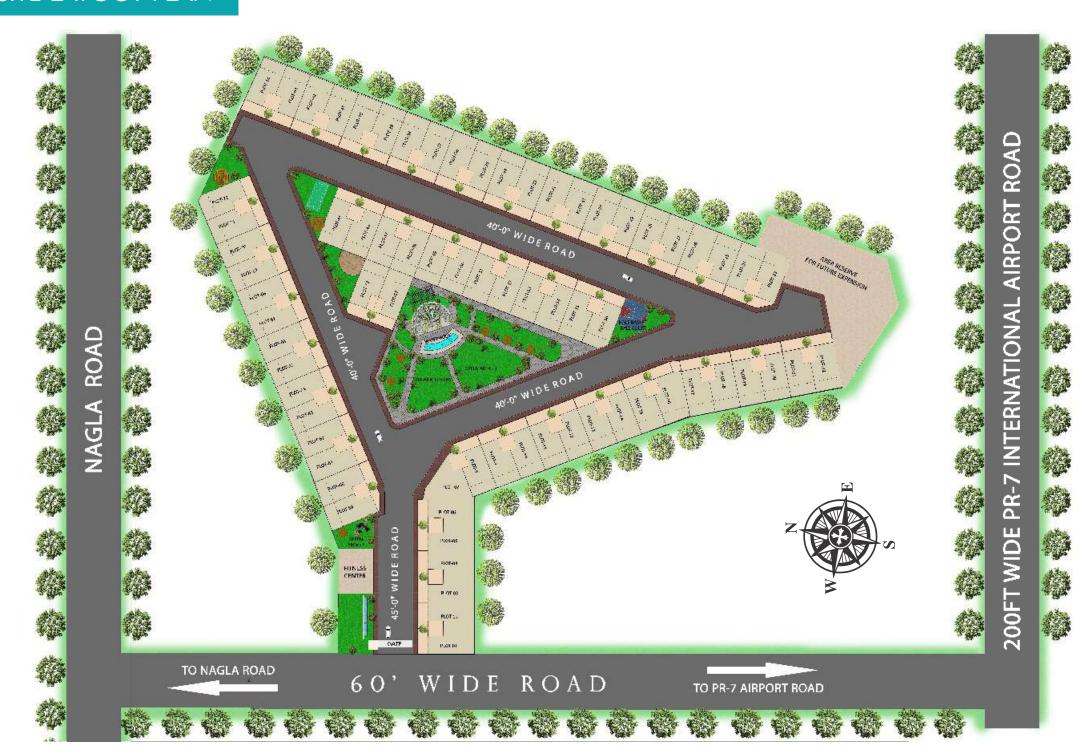

greenery every moment of the day. With both side open apartments at Maxxus Elanza offers a neighbourhood that offers varied shades of green creates a canvas that perfectly blends with the ambient colours of the dawn and dusk.

# SAY COUNTANTS

A home is not just a place, it is an address of your happiness, bliss and heaven you call yours. A home where you feel contented, relaxed, welcome another day, where your emotions live, joys springs and dreams come alive. You furnished it with your desires, likings, and memories. A home which is economically priced, commercially zoned, structurally sound, upgraded, modern feel with panoramic view of natural living. It is an opportunity to make this fabulous 3BHK home address your own, at remarkable location.



















#### SITE LAYOUT PLAN



#### 3 BHK FLOOR PLAN



### A DISTINCTIVE LIFESTYLE.

Start a life of your choices at a home which feels like life. A home which gives you above the ordinary lifestyle and you enjoy exceedingly homely ambience around you. MAXXUS offers ultra modern facilities that adds finesse to your day to day life. The project is beautifully conceived and crafted through exemplified planning at the most affordable price.





IF YOU QUIT ONCE IS BECOMES A HABIT.

NEVER QUIT!

BASKETBALL COURT















#### OTHER AMENITIES



#### Gated Township with round the clock security



Water bodies



Direct road connectivity from Chandigarh and International Airport



Ample Car Parking



Kids play zone



Party Hall



24X7 Power Backup



Jogging Track



24X7 Water Supply



Elder's Friendly Park