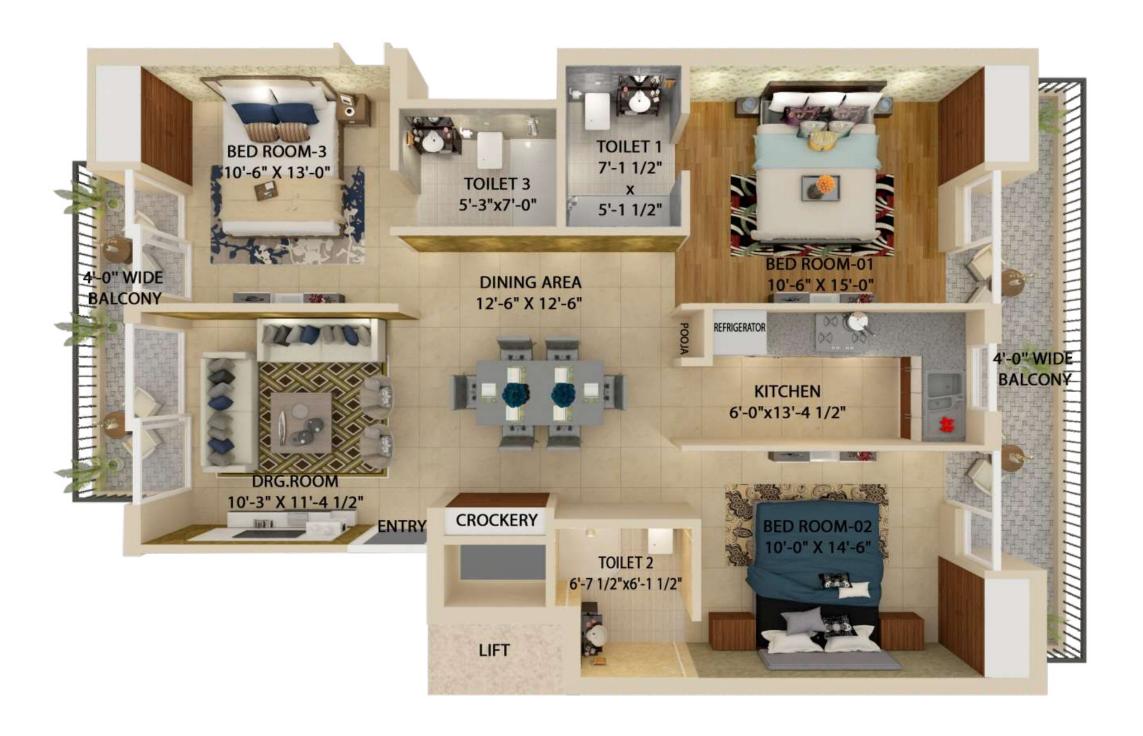

the day. With both side open apartments at Maxxus Elanza offers a neighbourhood that offers varied shades of green creates a canvas that perfectly blends with the ambient colours of the dawn and dusk.

# SAY COUNTANTS

A home is not just a place, it is an address of your happiness, bliss and heaven you call yours. A home where you feel contented, relaxed, welcome another day, where your emotions live, joys springs and dreams come alive. You furnished it with your desires, likings, and memories. A home which is economically priced, commercially zoned, structurally sound, upgraded, modern feel with panoramic view of natural living. It is an opportunity to make this fabulous 3BHK home address your own, at remarkable location.



















#### SITE LAYOUT PLAN



#### 3 BHK FLOOR PLAN



### A DISTINCTIVE LIFESTYLE.

Start a life of your choices at a home which feels like life. A home which gives you above the ordinary lifestyle and you enjoy exceedingly homely ambience around you. MAXXUS offers ultra modern facilities that adds finesse to your day to day life. The project is beautifully conceived and crafted through exemplified planning at the most affordable price.





IF YOU QUIT ONCE IS BECOMES A HABIT.

NEVER QUIT!

BASKETBALL COURT















#### OTHER AMENITIES



#### Gated Township with round the clock security



Water bodies



Direct road connectivity from Chandigarh and International Airport



Ample Car Parking



Kids play zone



Party Hall



24X7 Power Backup



Jogging Track



24X7 Water Supply



Elder's Friendly Park



24X7 CCTV Surveillance